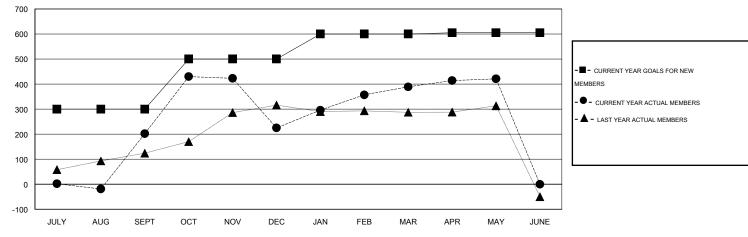

#### GOALS AND ACTUAL MEMBERS CUMULATIVE

| DROPPED CLUBS: 11 |     | 117 CLUBS OF 205 ADDED 1 OR MORE      | GENDER DISTRIBUTION   |                |       |
|-------------------|-----|---------------------------------------|-----------------------|----------------|-------|
|                   |     | NEW MEMBERS                           | MALE                  | 3,773 (80.23%) |       |
|                   |     |                                       | FEMALE                | 930 (19.77%)   |       |
| DROPPED MEMBERS   |     |                                       |                       |                |       |
| DECEASED          | 4   |                                       |                       |                |       |
| CLUB CANCELLED    | 199 | CLICK HERE FOR HEALTH ASSESSMENT DATA | FAMILY UNIT MEMBERS   |                | 1,747 |
| OTHER             | 399 | AGGEGOMENT DATA                       | HEAD OF HOUSEHOLD     |                | 658   |
| TOTAL             | 602 |                                       | NON-HEAD OF HOUSEHOLD |                | 1,089 |