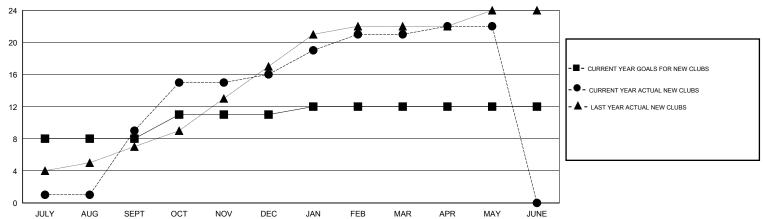

| 5                   | 2                          | 3                           | JAN/FEB/MAR           | 100                | 288                              | 124                          | 164                         |  |
| APR/MAY/JUNE  | 0                | 1                   | 0                          | 1                           | APR/MAY/JUNE          | 5                  | 110                              | 78                           | 32                          |  |
|               |                  |                     |                            |                             | (-                    |                    |                                  |                              |                             |  |

### GOALS AND ACTUAL NEW CLUBS CUMULATIVE



#### GOALS AND ACTUAL MEMBERS CUMULATIVE



| DROPPED CLUBS: 11 |     | 117 CLUBS OF 205 ADDED 1 OR MORE      | GENDER DISTRIBUTION   |                |       |
|-------------------|-----|---------------------------------------|-----------------------|----------------|-------|
|                   |     | NEW MEMBERS                           | MALE                  | 3,773 (80.23%) |       |
|                   |     |                                       | FEMALE                | 930 (19.77%)   |       |
| DROPPED MEMBERS   |     |                                       |                       |                |       |
| DECEASED          | 4   |                                       |                       |                |       |
| CLUB CANCELLED    | 199 | CLICK HERE FOR HEALTH AS